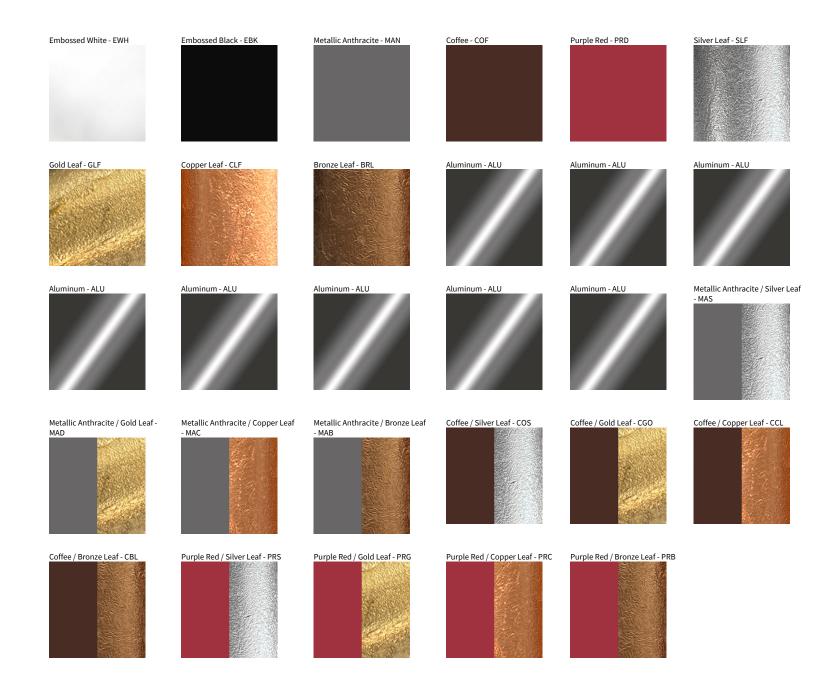

## NON SO! SUSPENSION COLOR FINISH CHART

| PROJECT  |
|----------|
| ТҮРЕ     |
| NOTES    |
| QUANTITY |
| DATE     |

Digital: Not all screens are calibrated the same, and therefore, colors will appear differently between screens.

Physical: When texture is involved, there will be variations in color, character and tone within a product series and between product families.

Zaneen Group Inc. © 2024, T 1800-388-3382, F 416-247-9319, www.zaneen.com